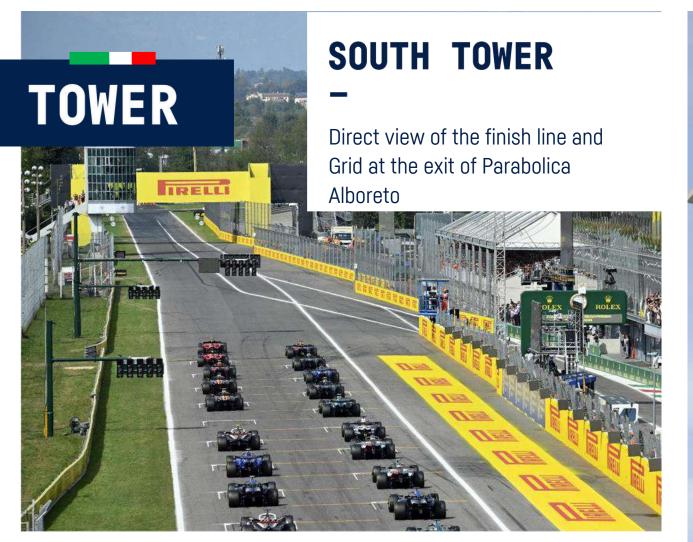

am to 6.00 pm





### **OPEN LOUNGE**

Our Open Lounge gives to every F1 fan the opportunity to enjoy the Race (min. 2 person)

### **PRIVATE LOUNGE**

Exclusive suite for 80 people (or multiples of 80)

The outdoor space is fully customizable to your brand







### AREA & SERVICES

Welcome breakfast, soft drinks, snacks and buffet lunch Hostess service

Guaranteed lunch seats for each guest Chilling area with sofas

TVs screen with live feed Gaming simulator area





### **INFO**

\_

Parking: 1 pass every 4 guests Opening hours from 9:00 to 6:00 pm









Welcome breakfast, soft drinks, snacks and buffet lunch

Guaranteed lunch seats for each guest Chilling outdoor area with sofas

TVs screen with live feed Gaming simulator area

### **INFO**

Parking: 1 pass every 4 guests









### **NORTH TOWER**

Suggestive view of the starting line





### **INFO**

Parking: 1 pass every 4 guests Opening hours from 9:00 am to 6:00 pm









### AREA & SERVICES

Private facilities for 60 people
Private garden
Welcome breakfast, soft drinks, snack and Buffet
Lunch







### MONZA HOUSE MONZA VILLAGE GARDEN LOUNGE RACE CLUB TOWER FANS CLUB FORMULA 1 TOWER GRAN PREMIO D'ITALIA 2025

## HOSPITALITY PACKAGES

(PRICE PER PERSON AND VAT INCLUDED)

|                         | FRIDAY                                        | SATURDAY   | SUN                            | SUNDAY      |            | FRI/SAT/SUN |  |
|-------------------------|-----------------------------------------------|------------|--------------------------------|-------------|------------|-------------|--|
| RAC