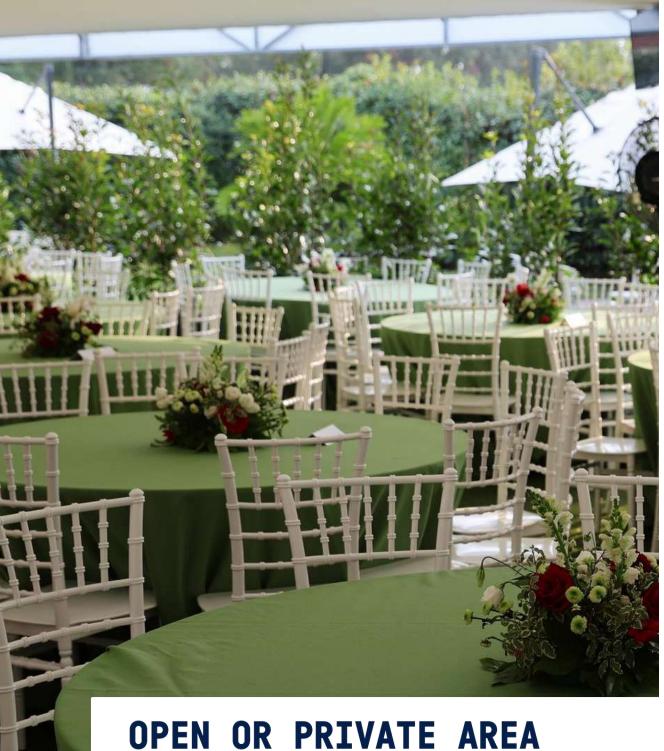

# GARDEN LOUNGE **HOSPITALITY & VIEW** Unique view of the starting line until First Chicane The best place in the circuit to feel the pure speed

Reserved seats on the grandstand's lounge

Guaranteed lunch seats for each guest

### AREA & SERVICES

Elegant open Garden Lounge Welcome breakfast, soft drinks, snacks and buffet lunch Buffet area with covered seating

TV screens with live feed
Parking: 1 pass every 4 guests
Opening hours from 9.00 am to 6.00 pm