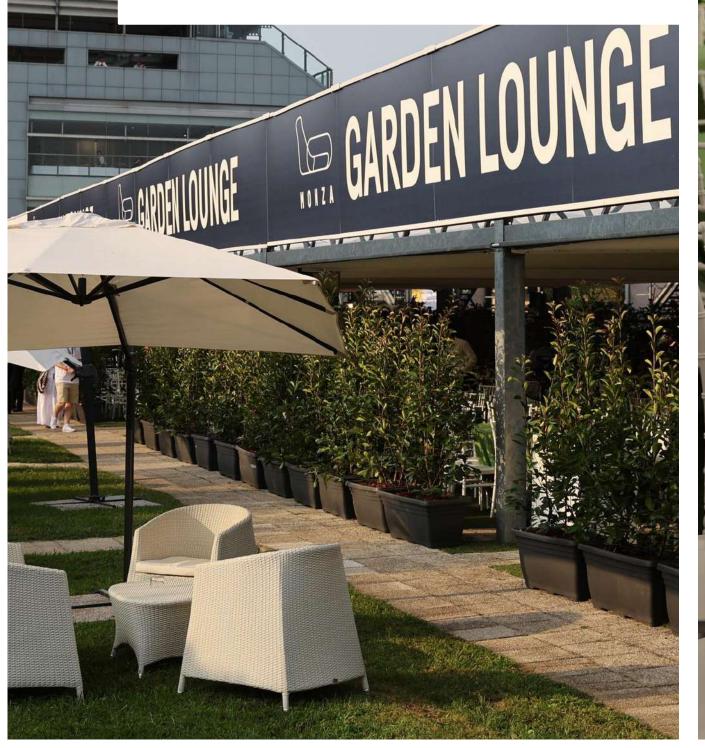

### AREA & SERVICES

Elegant open Garden Lounge Welcome breakfast, soft drinks, snacks and buffet lunch Buffet area with covered seating

TV screens with live feed
Parking: 1 pass every 4 guests
Opening hours from 9.00 am to 6.00 pm